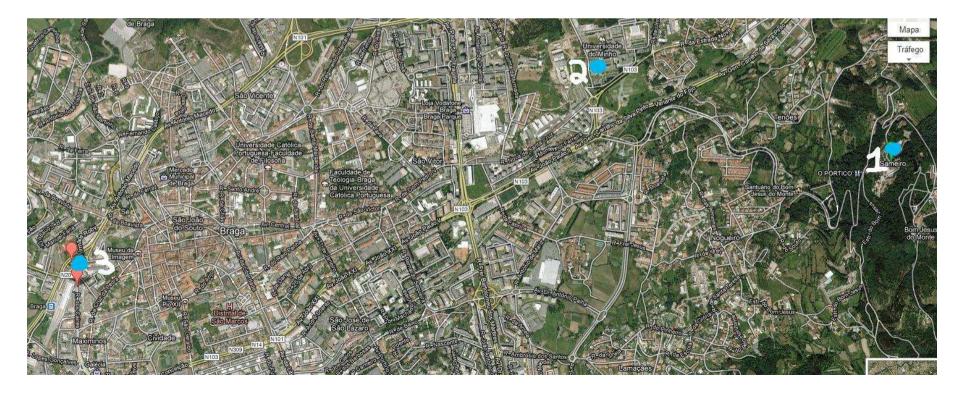

## **DEPARTURE**

Here we present you a simple explanation on how to go from <u>UNIVERSIDADE DO MINHO</u> to <u>FRANCISCO SÁ</u> <u>CARNEIRO AIRPORT</u>:

→ Take a cab or the bus (information about the bus will be given in time) from the hotel to the train station ("Estação de comboios").

Universidade do Minho Escola de Direito Centre of Studies in European Union Law

- **1**) Hotel area.
- 2) University of Minho.
- **3**) Train Station.
- → Catch the train in direction to "PORTO <u>CAMPANHÃ</u>" (Price  $\rightarrow 2,80 \in$ . More information onwww.cp.pt in "Urbanos").
- → When you arrive "PORTO <u>CAMPANHÃ</u>", exit and go to the Metro/Subway.