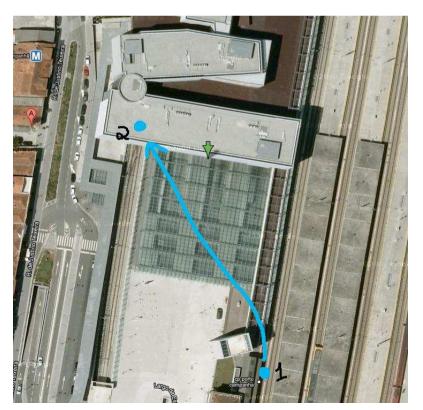

Universidade do Minho Escola de Direito Centre of Studies in European Union Law

- **1**) Hotel area.
- 2) University of Minho.
- **3**) Train Station.
- → Catch the train in direction to "PORTO <u>CAMPANHÃ</u>" (Price  $\rightarrow 2,80 \in$ . More information onwww.cp.pt in "Urbanos").
- → When you arrive "PORTO <u>CAMPANHÃ</u>", exit and go to the Metro/Subway.

1) Train Station

2) Metro/Subway

Universidade do Minho Escola de Direito Centre of Studies in European Union Law

- → In the Metro/Subway, take the purple line, in direction to "<u>AEROPORTO</u>" (Airport). Choose the "Z2" card (Price → 1,10€ + card. More information on www.metrodoporto.pt);
- → Leave the metro in the station "<u>AEROPORTO</u>".